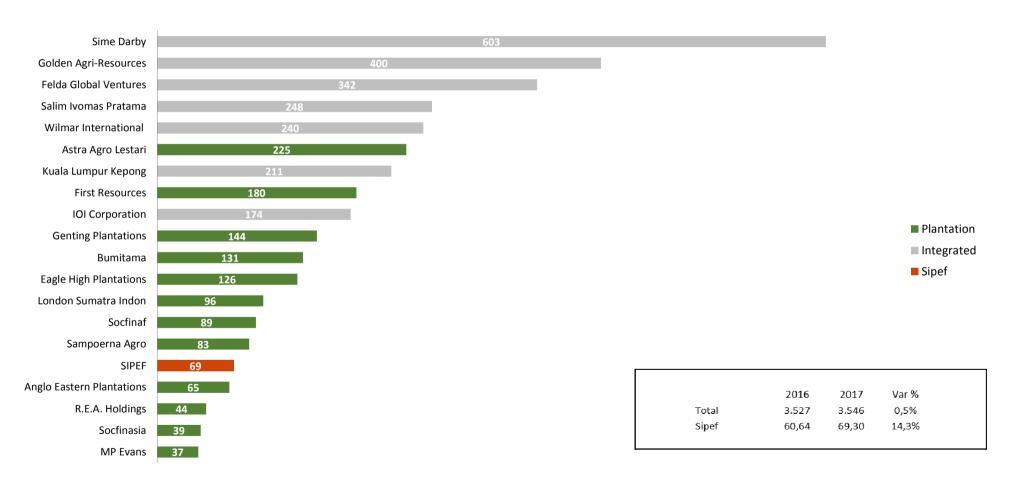

#### **Principle assumptions**

- Benchmark of main industrial competitors
- Age profile based on own ageing interpretation
- Market capitalization is calculated based on the average exchange rate & average share price of the year
- Benchmark based on own CPO productions of competitors:

|                                      | Tons       |
|--------------------------------------|------------|
| CPO own production benchmark (2017)  | 10.972.924 |
| Worldwide production (Oilworld 2017) | 66.860.000 |

- Representative sample of comparable industry competitors (2017): 32,3%
  - Industrial comparable companies (50%)