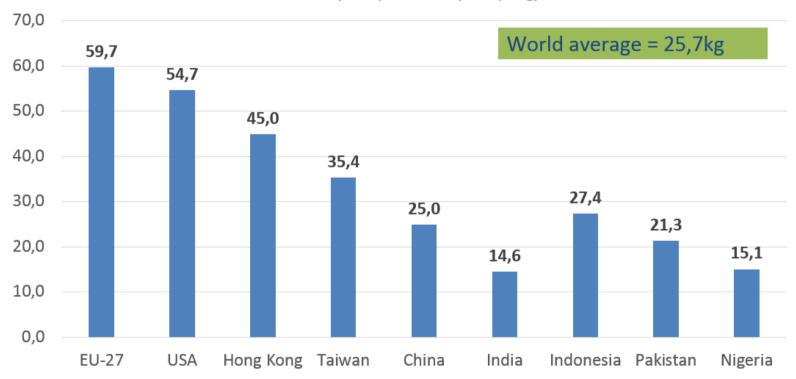

Palm oil in the world - Oil and fat consumption

#### Oil and fat per capita consumption (in Kg)

Source: Oil World 2012; Foreign affairs 2011

Palm oil in the world - Land input

- Increased demand for meat/fat/processed foods
- Increased demand for biofuel
- Decreasing Agricultural land per capita
- Disposable income growth in developing countries