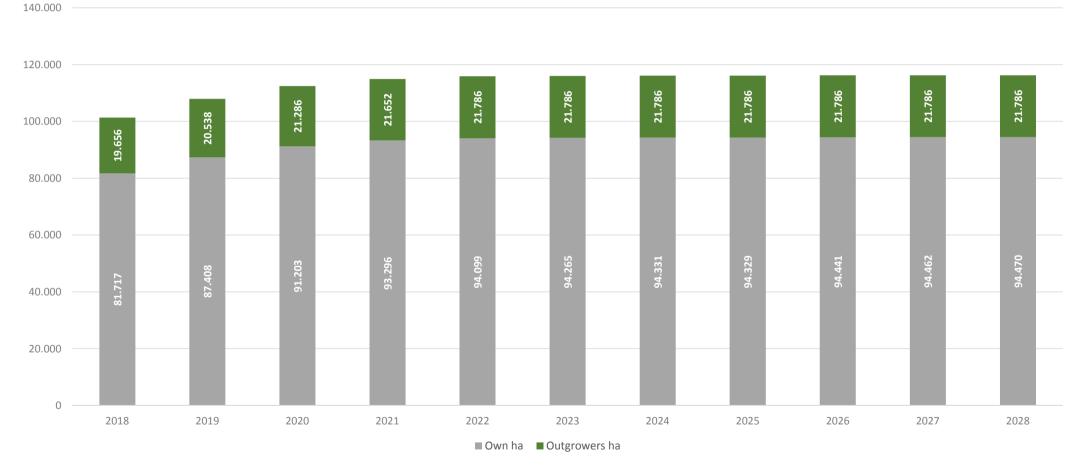

Planted area (in hectares) – 100%

Supply base (in hectares): own ha and outgrowers ha − 100%

100% CPO production (including plasma and outgrowers – NO FFB)

Evolution mature-immature ha oil palm – 100%

Yield per hectare CPO

#### **Cash flow and expansion**

- Investment policy remains fully focused on expanding South Sumatra palm oil activities (PT Dendymarker and Musi Rawas)
- DIL will be increased to more than 10 000 hectares in the future, which will bring the total development in South Sumatra to +/- 33 000 hectares, of which 20% will belong to the local communities but will be exploited by us.
- To conclude, the additional acquisition of concessions earlier this year has opened the way to the growth of the SIPEF group into a company that, over a 5-year period, will approach 100 000 hectares under own management, of which 80 000 hectares are already planted and the supply base will reach 120 000 hectares.