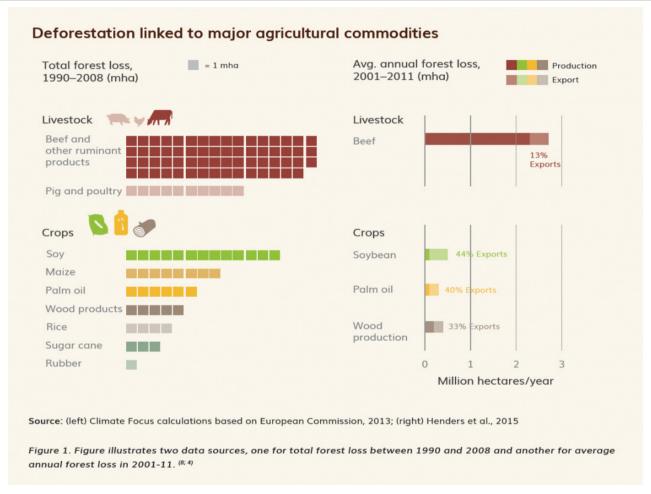

### Palm oil in the world - Sources for deforestation

The Connection to the world of Sustainable Tropical Agriculture

Palm oil in the world - Vegetable oils

**2017: 220,0 million tonnes** 

20% 31% 4% 12% 24% ■ Palm oil ■ Soya oil Sunflower oil ■ Rape oil ■ Palm kernel and coconut oil ■ Other oils/animals fats