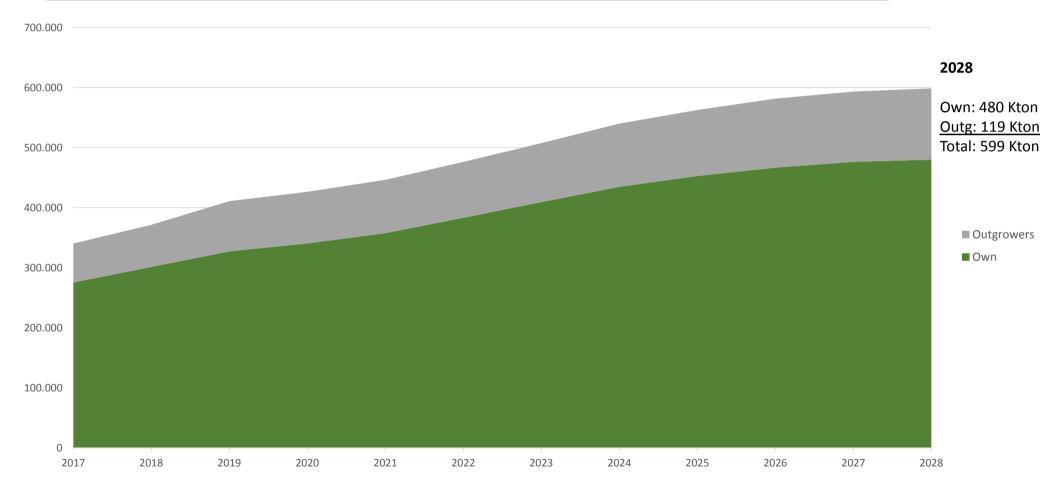

Planted area (in hectares) – 100%

Supply base (in hectares): own ha and outgrowers ha − 100%

100% CPO production (including plasma and outgrowers – NO FFB)

Evolution mature-immature ha oil palm – 100%

Yield per hectare CPO