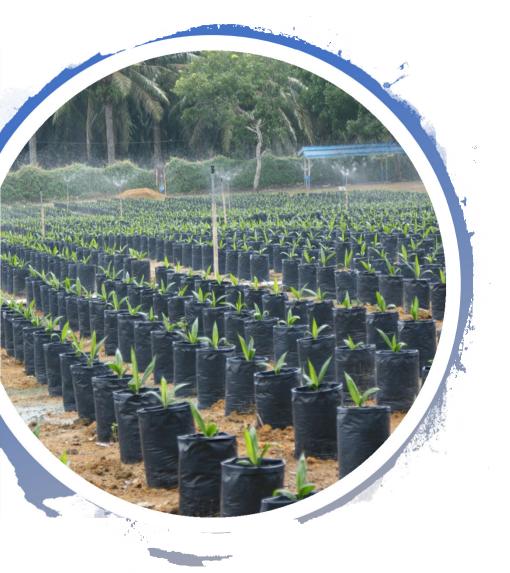

### Indonesia

Papua New Guinea

Planted hectares summary – 30 June 2018

|             | Palm   | Rubber | Tea   | Bananas | Other | Total  | %    | Group share |
|-------------|--------|--------|-------|---------|-------|--------|------|-------------|
|             |        |        |       |         |       |        |      |             |
| Indonesia   | 56 425 | 6 121  | 1 752 |         |       | 64 298 | 82%  | 57 936      |
| PNG         | 13 622 |        |       |         |       | 13 622 | 17%  | 13 622      |
| lvory coast |        |        |       | 690     | 42    | 732    | 1%   | 732         |
| Total       | 70 047 | 6 121  | 1 752 | 690     | 42    | 78 652 | 100% | 72 290      |
| %           | 89%    | 8%     | 2%    | 1%      | 0%    | 100%   |      |             |
| Group share | 64 739 | 5 237  | 1 581 | 690     | 42    | 72 290 |      |             |