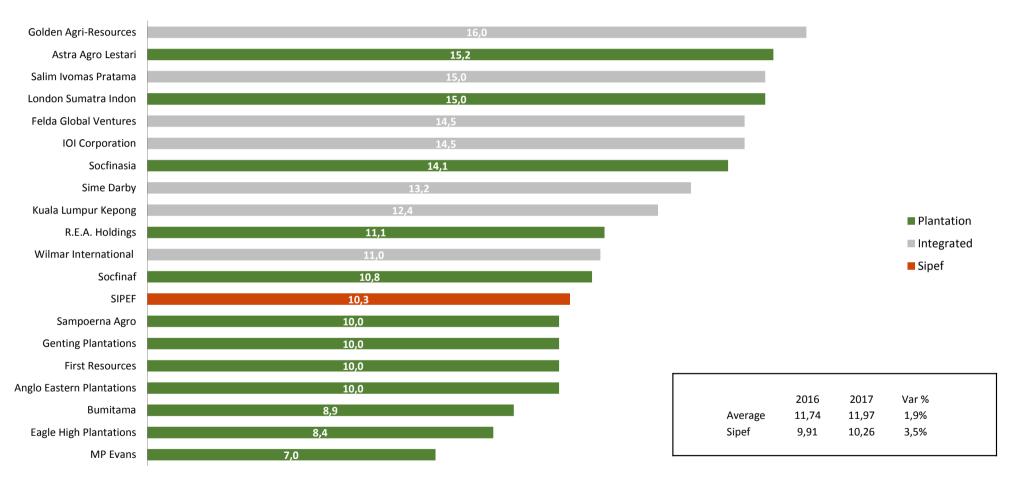

#### **Extraction rate from FFB to CPO (2017)**

<sup>\*</sup> Sipef excluding PT Dendymarker acquired per 1 August 2017

CPO Yield - MT/ha (2017)