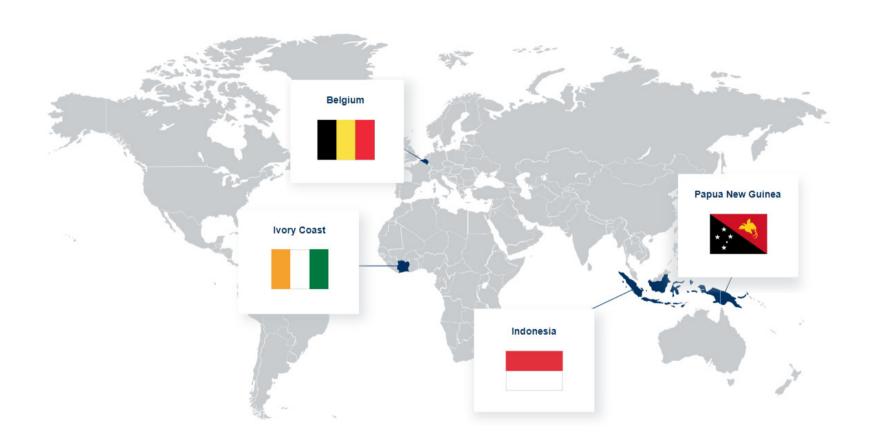

Diversified in product

- Palm oil: basic commodity for food (and recently energy)
- Rubber : cyclic business tire industry

Diversified in origin

- Indonesia: leading producing country within Asian market
- **PNG**: export oriented with strong agronomical basics

### Indonesia

Papua New Guinea

Planted hectares summary – 30 June 2018

|             | Palm   | Rubber | Tea   | Bananas | Other | Total  | %    | Group share |
|-------------|--------|--------|-------|---------|-------|--------|------|-------------|
|             |        |        |       |         |       |        |      |             |
| Indonesia   | 56 425 | 6 121  | 1 752 |         |       | 64 298 | 82%  | 57 936      |
| PNG         | 13 622 |        |       |         |       | 13 622 | 17%  | 13 622      |
| lvory coast |        |        |       | 690     | 42    | 732    | 1%   | 732         |
| Total       | 70 047 | 6 121  | 1 752 | 690     | 42    | 78 652 | 100% | 72 290      |
| %           | 89%    | 8%     | 2%    | 1%      | 0%    | 100%   |      |             |
| Group share | 64 739 | 5 237  | 1 581 | 690     | 42    | 72 290 |      |             |