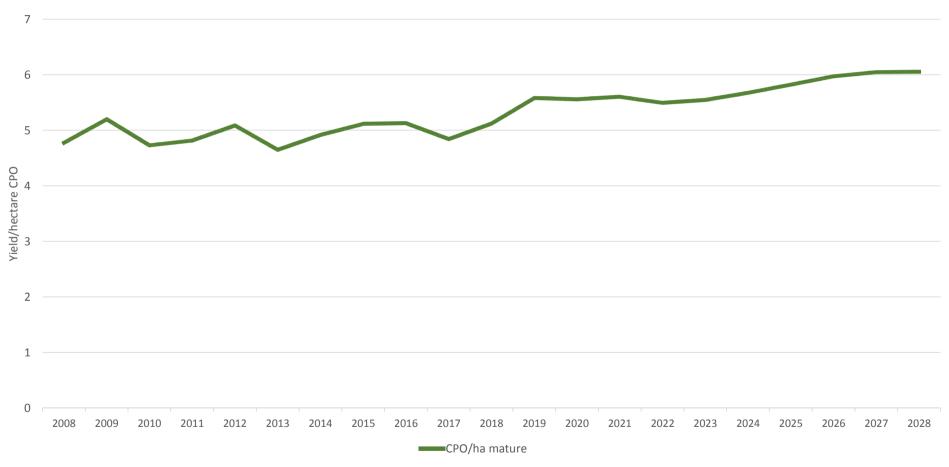

Planted area (in hectares) – 100%

Supply base (in hectares): own ha and outgrowers ha − 100%

100% CPO production (including plasma and outgrowers – NO FFB)

Evolution mature-immature ha oil palm – 100%

Yield per hectare CPO