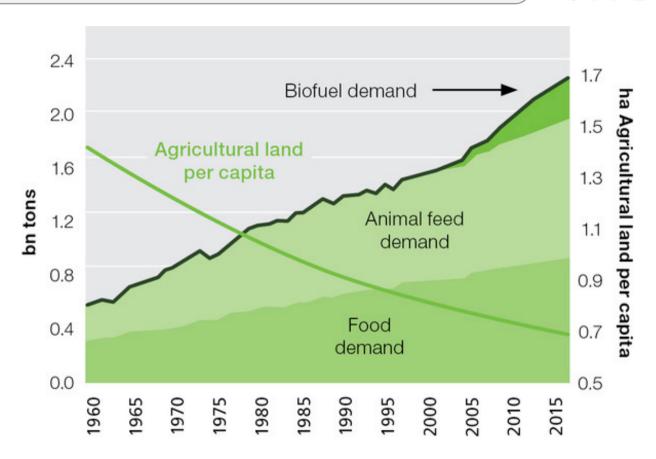

Palm oil in the world - Population growth

- In the coming 40 years, mankind will have to produce more food than in the previous 10 000 years put together
- Population growth will have a huge impact on future food demands
- Rising middle class is causing diet changes in developing countries
- Agricultural land is increasingly becoming scarcer

#### Oil and fat per capita consumption (in Kg)

Source: Oil World 2012; Foreign affairs 2011

Palm oil in the world - Land input

- Increased demand for meat/fat/processed foods
- Increased demand for biofuel
- Decreasing Agricultural land per capita
- Disposable income growth in developing countries