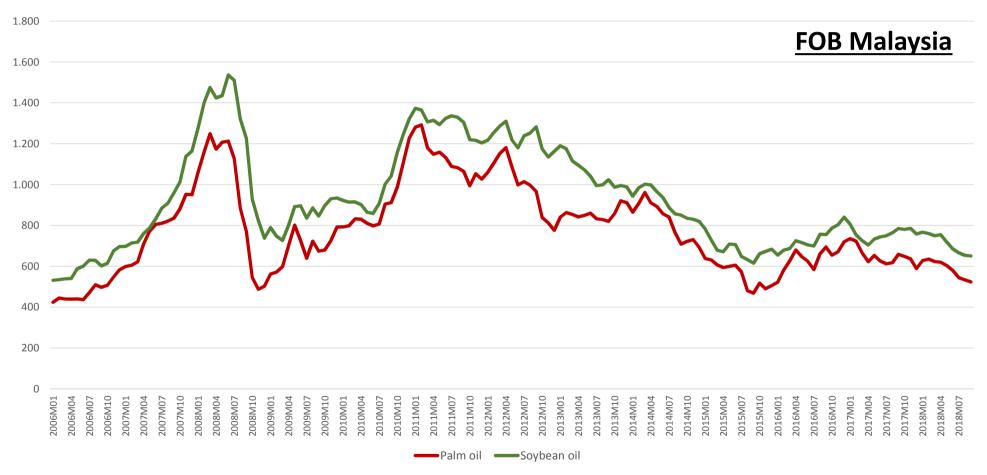

### 3. SIPEF group - Productions & prices

Palm oil (FOB Malaysia) and its main competitor (monthly prices)