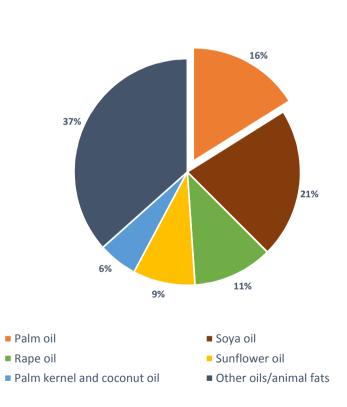

### Palm oil in the world - Sources for deforestation

The Connection to the world of Sustainable Tropical Agriculture

Palm oil in the world - Vegetable oils

**2017: 220,0 million tonnes** 

20% 31% 4% 12% 24% ■ Palm oil ■ Soya oil Sunflower oil ■ Rape oil ■ Palm kernel and coconut oil ■ Other oils/animals fats