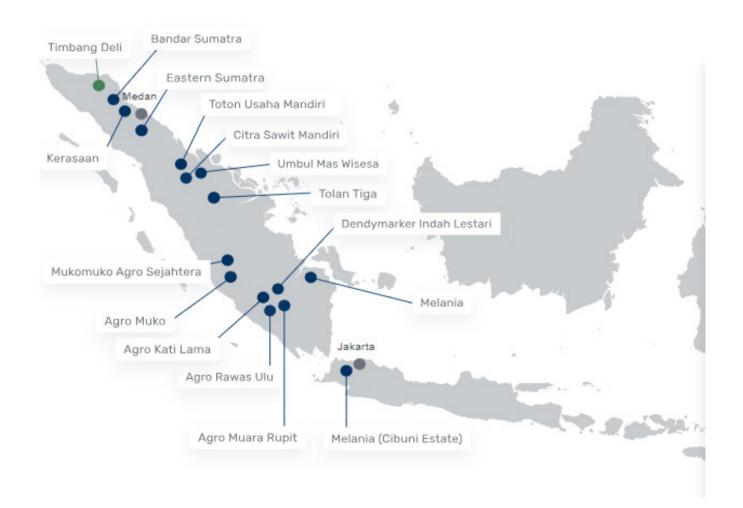

### Worldwide

### Indonesia

Papua New Guinea

Planted hectares summary – 30 June 2018

|             | Palm   | Rubber | Tea   | Bananas | Other | Total  | %    | Group share |
|-------------|--------|--------|-------|---------|-------|--------|------|-------------|
|             |        |        |       |         |       |        |      |             |
| Indonesia   | 56 425 | 6 121  | 1 752 |         |       | 64 298 | 82%  | 57 936      |
| PNG         | 13 622 |        |       |         |       | 13 622 | 17%  | 13 622      |
| lvory coast |        |        |       | 690     | 42    | 732    | 1%   | 732         |
| Total       | 70 047 | 6 121  | 1 752 | 690     | 42    | 78 652 | 100% | 72 290      |
| %           | 89%    | 8%     | 2%    | 1%      | 0%    | 100%   |      |             |
| Group share | 64 739 | 5 237  | 1 581 | 690     | 42    | 72 290 |      |             |

### Sumatra