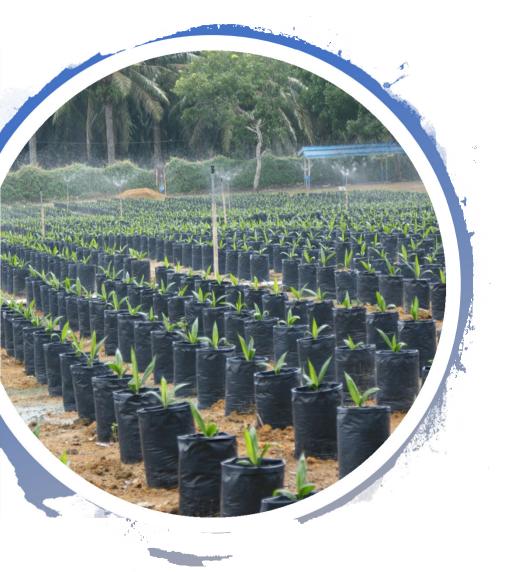

### Indonesia

Papua New Guinea

Planted hectares summary – 30 June 2018

|             | Palm   | Rubber | Tea   | Bananas | Other | Total  | %    | Group share |
|-------------|--------|--------|-------|---------|-------|--------|------|-------------|
|             |        |        |       |         |       |        |      |             |
| Indonesia   | 56 425 | 6 121  | 1 752 |         |       | 64 298 | 82%  | 57 936      |
| PNG         | 13 622 |        |       |         |       | 13 622 | 17%  | 13 622      |
| lvory coast |        |        |       | 690     | 42    | 732    | 1%   | 732         |
| Total       | 70 047 | 6 121  | 1 752 | 690     | 42    | 78 652 | 100% | 72 290      |
| %           | 89%    | 8%     | 2%    | 1%      | 0%    | 100%   |      |             |
| Group share | 64 739 | 5 237  | 1 581 | 690     | 42    | 72 290 |      |             |