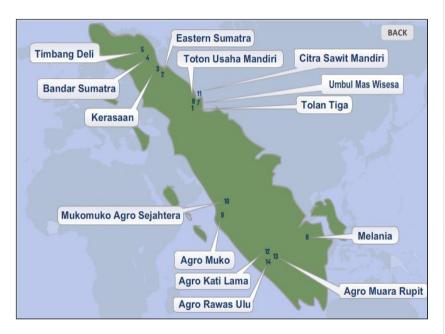

ustainable Agriculture' (RSPO)                                                  |  |
| Expansion of existing activities                                                           |  |
| Acquisition of new investments                                                             |  |
| Balanced leverage                                                                          |  |

Planted area (in hectares) – 100%





Supply base (in hectares): own ha and outgrowers ha − 100%





100% CPO production (including plasma and outgrowers – NO FFB)





Evolution mature-immature ha oil palm – 100%





Yield per hectare CPO





Planted area (in hectares) – beneficial interest





Planted hectares and production of CPO (sale of FFB not included) (BI)





**Musi Rawas expansion** 



### Sumatra





### Musi Rawas – progress June 2018



| PLASMA       Incorporated Juni 2018       562       399       1 182       2 143         Identified Ha       337       245       359       941         Potantial Ha       899       644       1 541       3 084       1         TOTAL         Total acquired area June 2018       4 462       3 115       6 908       14 485         TOTAL PROJECTED HA       5 395       3 864       9 248       18 507         Own planted June 2018       3 520       1 681       2 968       8 168         Own cleared June 2018       44       40       389       473         Plasma planted June 2018       485       312       203       1 000         Plasma cleared June 2018       8       7       93       107         Total secured June 2018       4 056       2 040       3 653