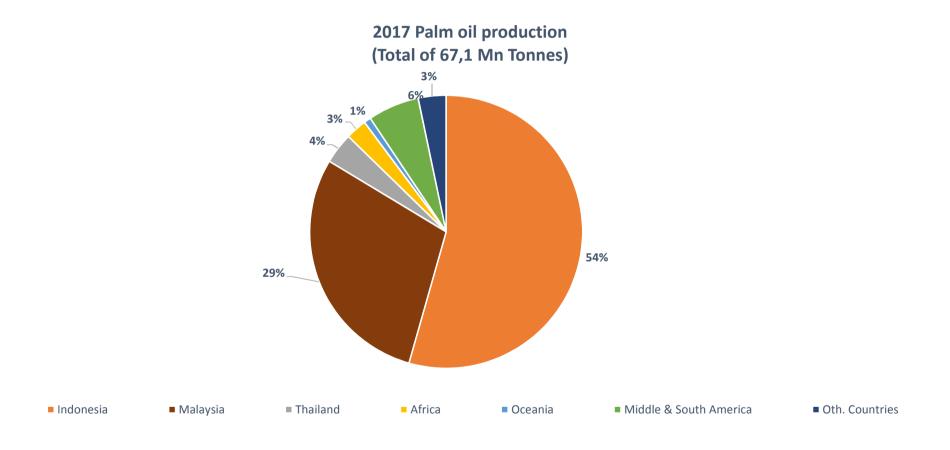

### Palm oil in the world - Sources for deforestation

The Connection to the world of Sustainable Tropical Agriculture

Palm oil in the world - Vegetable oils

**2017: 220,0 million tonnes** 

20% 31% 4% 12% 24% ■ Palm oil ■ Soya oil Sunflower oil ■ Rape oil ■ Palm kernel and coconut oil ■ Other oils/animals fats