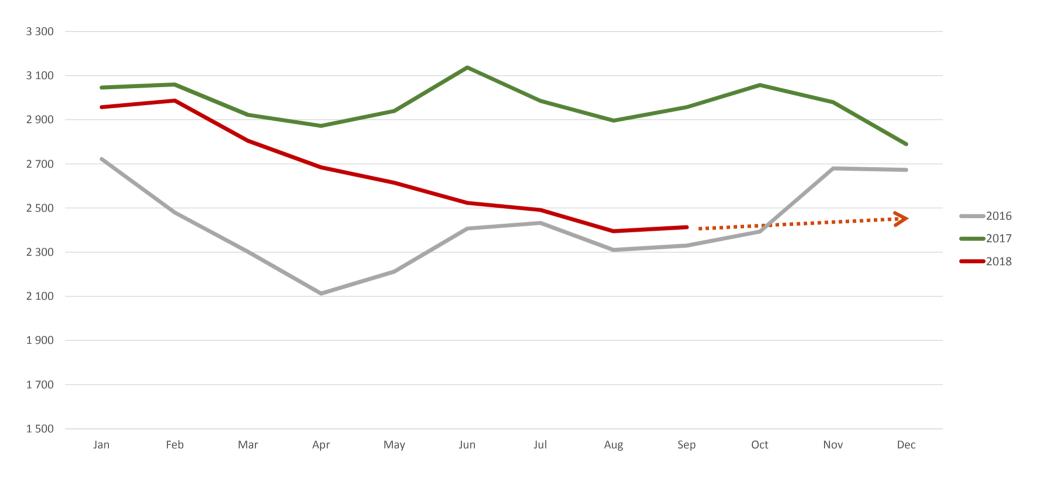

### 3. SIPEF group – Productions & prices

**Monthly rubber (RSS3 Singapore USD/ton)** 

The rubber market remains lacklustre and unless there is new input, it is likely to stay in this narrow trading range.

Demand for tea in the Mombasa tea auction normally peaks during the fourth quarter, but sufficient supplies in Kenya will limit the upside. We expect tea prices to remain range-bound with slight upticks.