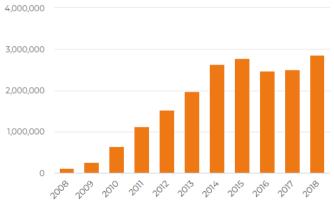

# 2,86 Million Ha RSPO certified production area

19%
Proportion of global palm oil certified by RSPO