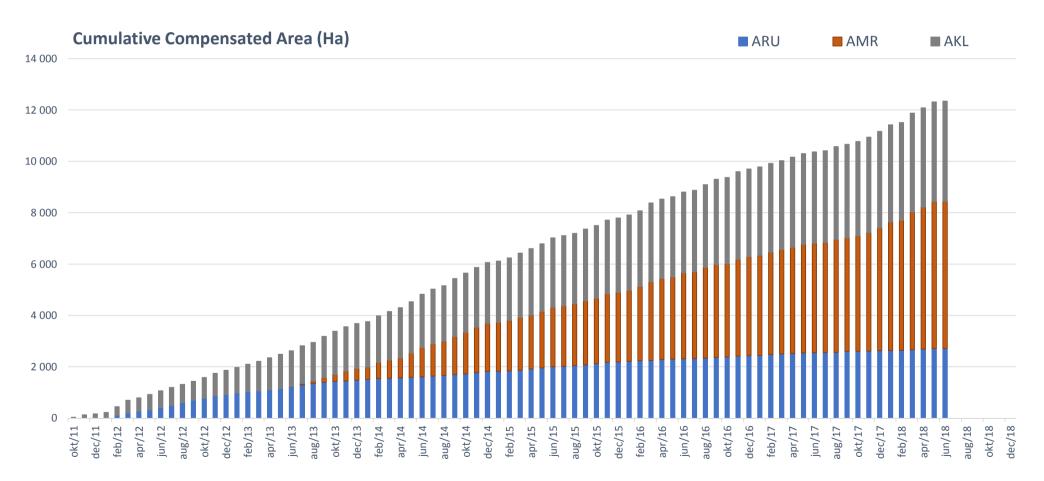

|             | 5 712    | 2 040   | 1 824      | 3 864       | 3 220  | 644    |
| PT AMR I+II   | 12 305      |             | 12 305   | 3 653   | 5 595      | 9 248       | 7 707  | 1 541  |
| PT AMR III    |             | 1 303       | 1 303    | 0       | 652        | 652         | 543    | 109    |
| Metafocus     |             | 4 201       | 4 201    | 0       | 2 101      | 2 101       | 1 750  | 350    |
| Dendymarker   | 17 793      |             | 17 793   | 8 986   |            | 8 986       | 6 205  | 2 781  |
| DIL Newplant  |             |             | 0        | 0       | 1 604      | 1 604       | 1 604  | 0      |
| TOTAL         | 42 400      | 8 641       | 51 041   | 18 735  | 14 683     | 33 418      | 26 832 | 6 586  |

Musi Rawas compensated area June 2018





Musi Rawas planted area up to june 2018







# Summary



1. SIPEF Group Company profile

2. SIPEF group - Expansion

3. SIPEF Group – Productions & prices

4. SIPEF group — Financial performance

5. Peer review

## 3. SIPEF group – Productions & prices

September production 2018



| In Tonnes                 | September 2018 | September 2017 | YoY%  |
|---------------------------|----------------|----------------|-------|
| Palm oil own              |                |                |       |
| - Tolan Tiga Group        | 53 313         | 50 639         | 5,3%  |
| - UMW/TUM Group           | 32 423         | 29 928         | 8,3%  |
| - Agro Muko Group         | 65 336         | 58 384         | 11,9% |
| - South Sumatra Group     | 3 990          | 360            | 1008% |
| - Harg