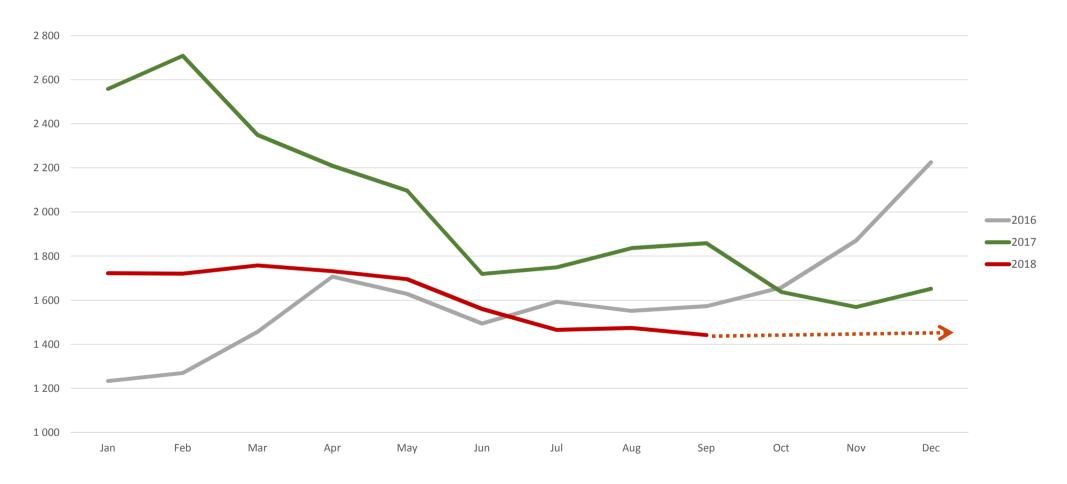

### 3. SIPEF group – Productions & prices

Monthly palm oil (CIF Rotterdam USD/ton)

#### Result

- To date we have sold 78% of our expected palm oil production at an average price of USD 694 CIF Rotterdam, premiums included, compared with 95% at USD 755 CIF Rotterdam at the same time last year.
- Given the considerable fall in palm oil and rubber sale prices, we expect the recurring result for the second half of 2018 to be approximately the same as for the first half of the year, which means the recurring annual results will be significantly lower than in 2017.