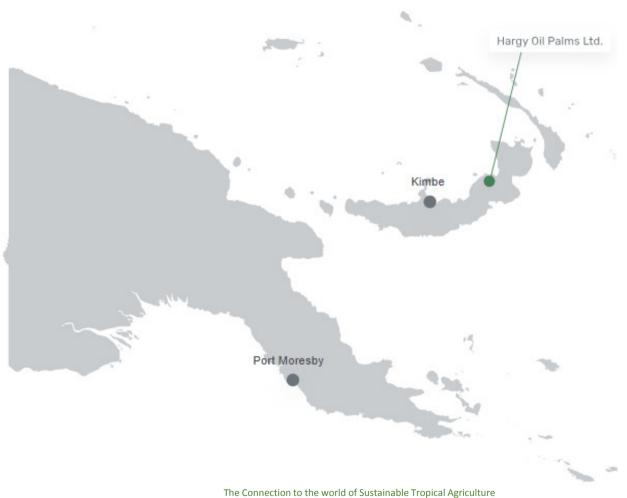

## 3. SIPEF group – Productions & prices

September production 2018

| In Tonnes                 | September 2018 | September 2017 | YoY%  |
|---------------------------|----------------|----------------|-------|
| Palm oil own              |                |                |       |
| - Tolan Tiga Group        | 53 313         | 50 639         | 5,3%  |
| - UMW/TUM Group           | 32 423         | 29 928         | 8,3%  |
| - Agro Muko Group         | 65 336         | 58 384         | 11,9% |
| - South Sumatra Group     | 3 990          | 360            | 1008% |
| - Hargy Oil Palms         | 62 450         | 61 341         | 1,8%  |
| Total palm oil own        | 217 512        | 200 652        | 8,4%  |
| Total palm oil outgrowers | 44 168         | 45 393         | -2,7% |
| Total palm oil            | 261 680        | 246 045        | 6,4%  |