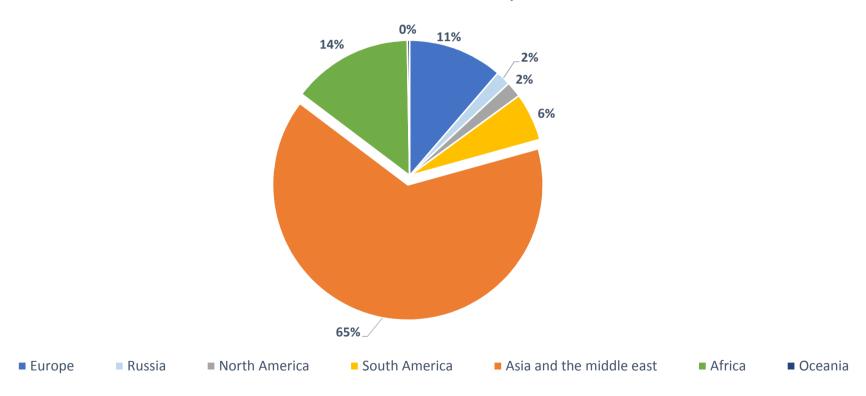

### 2014/15 World consumption

Palm oil in the world - Biodiesel

Palm oil in the world - Sustainable palm oil

In 2017 approximately 3,55 million tons entered the market as 'segregated' (100% traceable)

SIPEF = 100% certified oil and > 350.000 tons 'segregated'