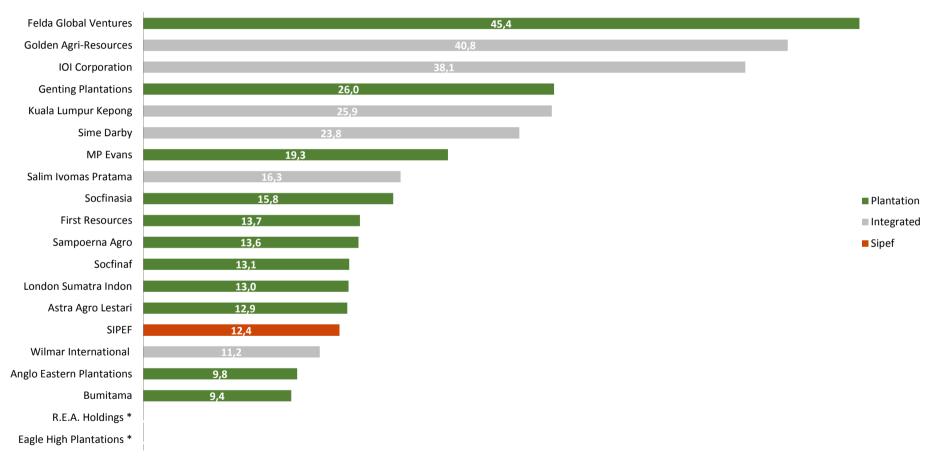

#### **Principle assumptions**

- Benchmark of main industrial competitors
- Age profile based on own ageing interpretation
- Market capitalization is calculated based on the average exchange rate & average share price of the year
- Benchmark based on own CPO productions of competitors:

|                                      | Tons       |
|--------------------------------------|------------|
| CPO own production benchmark (2017)  | 10.972.924 |
| Worldwide production (Oilworld 2017) | 66.860.000 |

- Representative sample of comparable industry competitors (2017): 32,3%
  - Industrial comparable companies (50%)