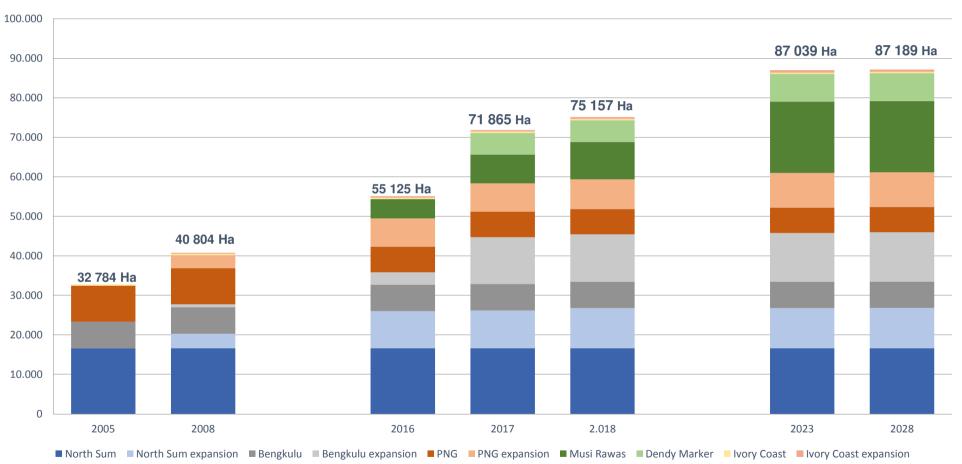

Planted area (in hectares) – beneficial interest

Planted hectares and production of CPO (sale of FFB not included) (BI)

**Musi Rawas expansion** 