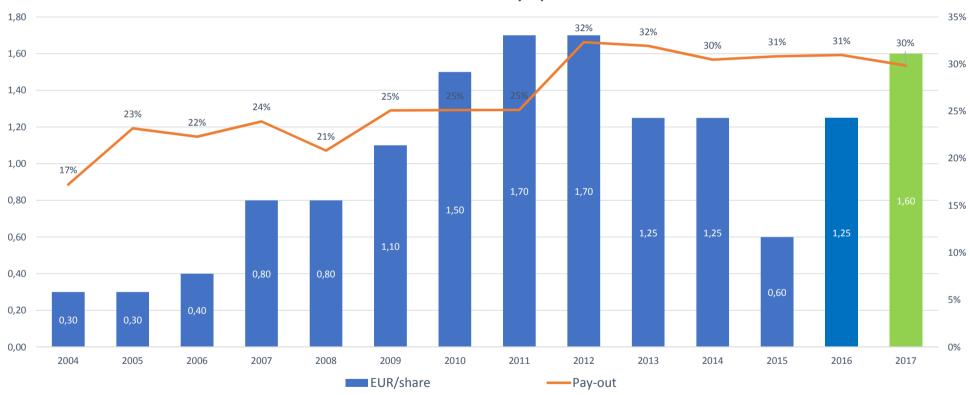

# 4. SIPEF group – Financial performance Dividend history

#### **Dividend History Sipef**

Prospects – comments press release October 18, 2018