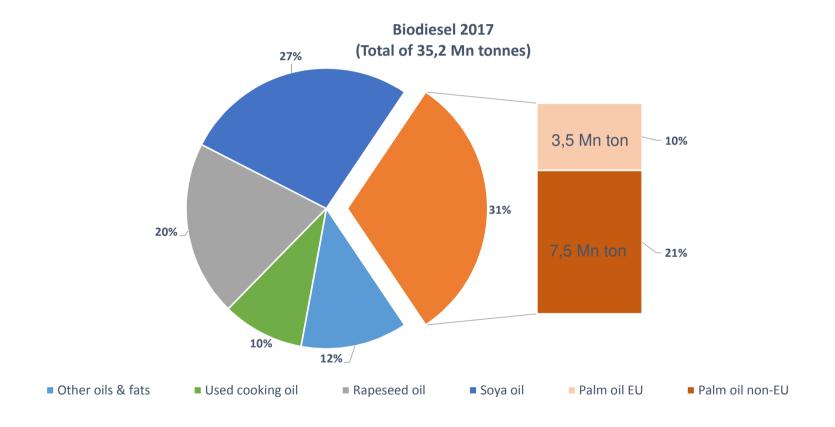

### 2014/15 World consumption

Palm oil in the world - Biodiesel

Palm oil in the world - Sustainable palm oil

In 2017 approximately 3,55 million tons entered the market as 'segregated' (100% traceable)

SIPEF = 100% certified oil and > 350.000 tons 'segregated'