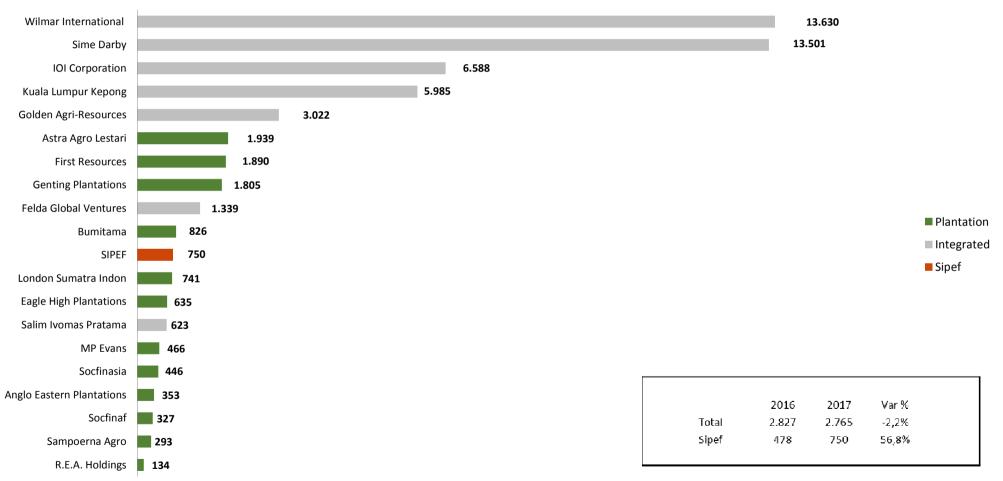

|                                      | Tons       |
|--------------------------------------|------------|
| CPO own production benchmark (2017)  | 10.972.924 |
| Worldwide production (Oilworld 2017) | 66.860.000 |

- Representative sample of comparable industry competitors (2017): 32,3%
  - Industrial comparable companies (50%)