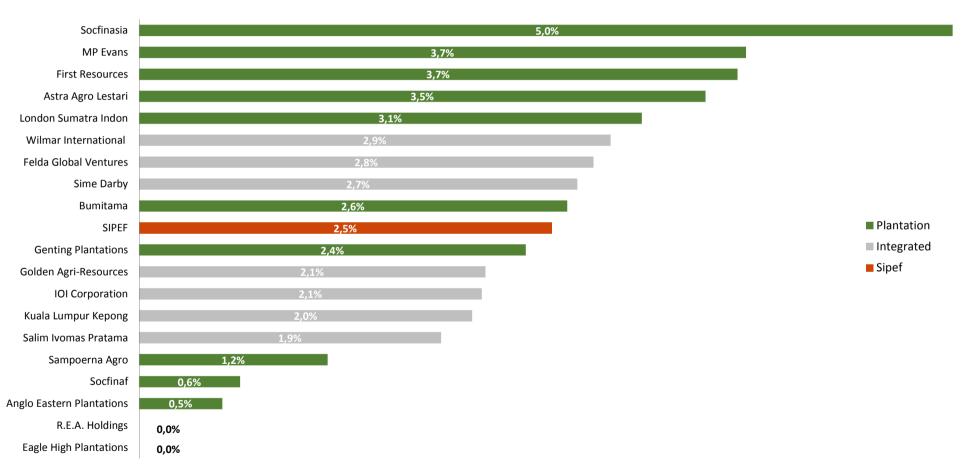

#### Market Cap in MUSD (2017)

**Dividend Yields (based on average market cap 2017)** 

Price Earning Ratio (based on average market cap 2017)

<sup>\*</sup> Not included as irrelevant (profit close to break-even or loss for the year)