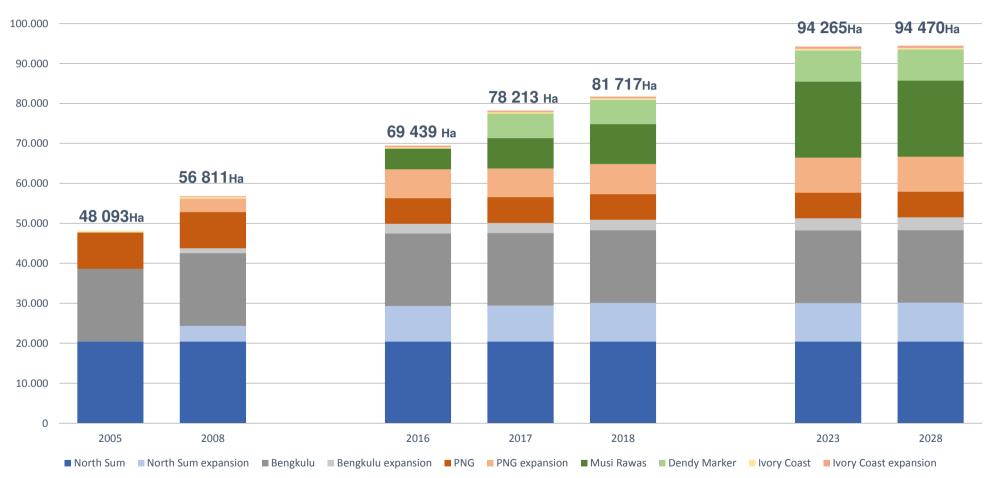

Planted area (in hectares) – beneficial interest

Planted hectares and production of CPO (sale of FFB not included) (BI)

**Musi Rawas expansion** 

#### **Cash flow and expansion**

- Investment policy remains fully focused on expanding South Sumatra palm oil activities (PT Dendymarker and Musi Rawas)
- DIL will be increased to more than 10 000 hectares in the future, which will bring the total development in South Sumatra to +/- 33 000 hectares, of which 20% will belong to the local communities but will be exploited by us.
- To conclude, the additional acquisition of concessions earlier this year has opened the way to the growth of the SIPEF group into a company that, over a 5-year period, will approach 100 000 hectares under own management, of which 80 000 hectares are already planted and the supply base will reach 120 000 hectares.