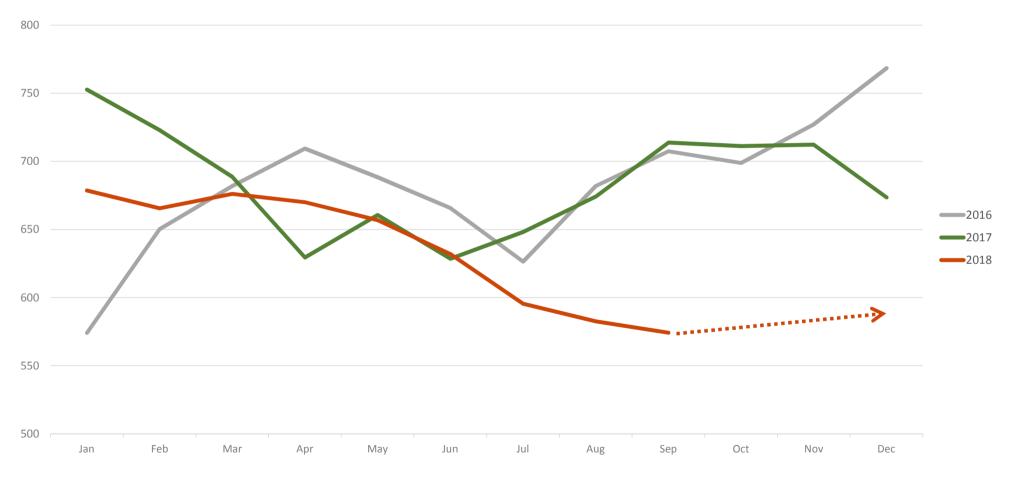

### 3. SIPEF group – Productions & prices

Monthly palm oil (CIF Rotterdam USD/ton)

#### Result

- To date we have sold 78% of our expected palm oil production at an average price of USD 694 CIF Rotterdam, premiums included, compared with 95% at USD 755 CIF Rotterdam at the same time last year.
- Given the considerable fall in palm oil and rubber sale prices, we expect the recurring result for the second half of 2018 to be approximately the same as for the first half of the year, which means the recurring annual results will be significantly lower than in 2017.