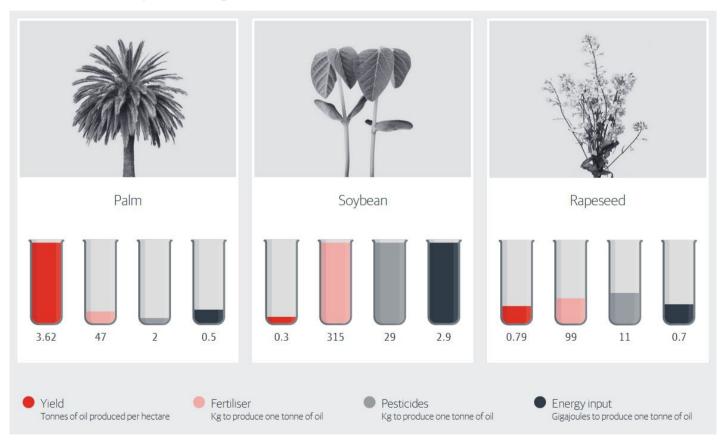

## Resources used per vegetable oil:

Palm oil in the world - Palm oil production

Palm oil in the world - Palm oil consumption