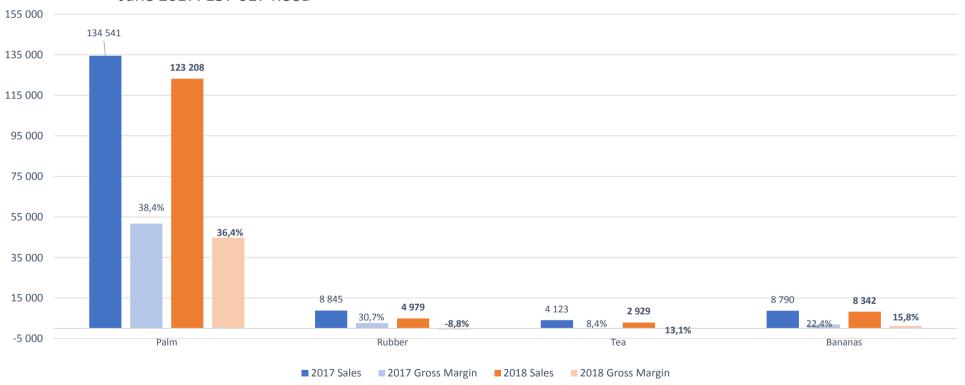

# Summary

1. SIPEF Group Company profile

2. SIPEF group - Expansion

3. SIPEF Group – Productions & prices

**4.** SIPEF group — Financial performance

5. Peer review

Sales – Consolidated gross margin

#### Total consolidated turnover (including corporate)

June 2018: 139 973 KUSD

June 2017: 157 017 KUSD

Gross profit –per product

# Gross profit (June YTD)

| In KUSD              | 2018   | in %   | 2017   | in %   |
|----------------------|--------|--------|--------|--------|
| Palm                 | 44 819 | 96,2%  | 51 731 | 90,1%  |
| Rubber               | -440   | -0,9%  | 2 713  | 4,7%   |
| Tea                  | 383    | 0,8%   | 345    | 0,6%   |
| Bananas              | 1 319  | 2,8%   | 1 966  | 3,4%   |
| Corporate and others | 515    | 1,1%   | 717    | 1,2%   |
| Total                | 46 596 | 100,0% | 57 472 | 100,0% |