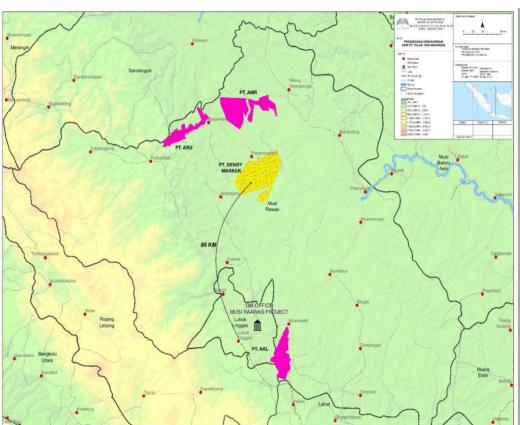

Planted area (in hectares) – beneficial interest

Planted hectares and production of CPO (sale of FFB not included) (BI)

**Musi Rawas expansion** 

### Musi Rawas – progress June 2018

| PLASMA       Incorporated Juni 2018       562       399       1 182       2 143         Identified Ha       337       245       359       941         Potantial Ha       899       644       1 541       3 084       1         TOTAL         Total acquired area June 2018       4 462       3 115       6 908       14 485         TOTAL PROJECTED HA       5 395       3 864       9 248       18 507         Own planted June 2018       3 520       1 681       2 968       8 168         Own cleared June 2018       44       40       389       473         Plasma planted June 2018       485       312       203       1 000         Plasma cleared June 2018       8       7       93       107         Total secured June 2018       4 056       2 040       3 653       9 749         Secured area/Acquired area       91%       65%       53%       67%                                                                                                                                                                                                                                                                                                                                                                                                                                                                                                                                                                                                                                                                                                                                                                                                                                                                                                                                                                                                                                                                                                                                                                                                                                                            | Description                   | PT AKL | PT ARU | PT AMR | TOTAL  |      |
|--------------------------------------------------------------------------------------------------------------------------------------------------------------------------------------------------------------------------------------------------------------------------------------------------------------------------------------------------------------------------------------------------------------------------------------------------------------------------------------------------------------------------------------------------------------------------------------------------------------------------------------------------------------------------------------------------------------------------------------------------------------------------------------------------------------------------------------------------------------------------------------------------------------------------------------------------------------------------------------------------------------------------------------------------------------------------------------------------------------------------------------------------------------------------------------------------------------------------------------------------------------------------------------------------------------------------------------------------------------------------------------------------------------------------------------------------------------------------------------------------------------------------------------------------------------------------------------------------------------------------------------------------------------------------------------------------------------------------------------------------------------------------------------------------------------------------------------------------------------------------------------------------------------------------------------------------------------------------------------------------------------------------------------------------------------------------------------------------------------------------------|-------------------------------|--------|--------|--------|--------|------|
| OWN       3 900       2 716       5 726       12 343         Identified Ha       596       504       1 981       3 080         Potantial Ha       4 496       3 220       7 707       15 423       1         PLASMA       1       1 182       2 143       1         Incorporated Juni 2018       562       399       1 182       2 143       1         Identified Ha       337       245       359       941       941       1       1       1       1       1       1       1       1       1       1       1       1       1       1       1       1       1       1       1       1       1       1       1       1       1       1       1       1       1       1       1       1       1       1       1       1       1       1       1       1       1       1       1       1       1       1       1       1       1       1       1       1       1       1       1       1       1       1       1       1       1       1       1       1       1       1       1       1       1       1       1       1                                                                                                                                                                                                                                                                                                                                                                                                                                                                                                                                                                                                                                                                                                                                                                                                                                                                                                                                                                                                                                                                                                         | Izin lokasi Ha                | 10 500 | 9 000  | 12 309 | 31 809 |      |
| Compensated June 2018 3 900 2 716 5 726 12 343 Identified Ha 596 504 1 981 3 080 Potantial Ha 4 496 3 220 7 707 15 423 1 1 1 1 1 1 1 1 1 1 1 1 1 1 1 1 1 1 1                                                                                                                                                                                                                                                                                                                                                                                                                                                                                                                                                                                                                                                                                                                                                                                                                                                                                                                                                                                                                                                                                                                                                                                                                                                                                                                                                                                                                                                                                                                                                                                                                                                                                                                                                                                                                                                                                                                                                                   | Izin lokasi Ha revised        | 6 590  | 5 712  | 12 305 | 24 607 |      |
| Identified Ha                                                                                                                                                                                                                                                                                                                                                                                                                                                                                                                                                                                                                                                                                                                                                                                                                                                                                                                                                                                                                                                                                                                                                                                                                                                                                                                                                                                                                                                                                                                                                                                                                                                                                                                                                                                                                                                                                                                                                                                                                                                                                                                  | own                           |        |        |        |        |      |
| Potantial Ha                                                                                                                                                                                                                                                                                                                                                                                                                                                                                                                                                                                                                                                                                                                                                                                                                                                                                                                                                                                                                                                                                                                                                                                                                                                                                                                                                                                                                                                                                                                                                                                                                                                                                                                                                                                                                                                                                                                                                                                                                                                                                                                   | Compensated June 2018         | 3 900  | 2 716  | 5 726  | 12 343 | 80%  |
| PLASMA       Incorporated Juni 2018       562       399       1 182       2 143         Identified Ha       337       245       359       941         Potantial Ha       899       644       1 541       3 084       1         TOTAL         Total acquired area June 2018       4 462       3 115       6 908       14 485         TOTAL PROJECTED HA       5 395       3 864       9 248       18 507         Own planted June 2018       3 520       1 681       2 968       8 168         Own cleared June 2018       44       40       389       473         Plasma planted June 2018       485       312       203       1 000         Plasma cleared June 2018       8       7       93       107         Total secured June 2018       4 056       2 040       3 653       9 749         Secured area/Acquired area       91%       65%       53%       67%                                                                                                                                                                                                                                                                                                                                                                                                                                                                                                                                                                                                                                                                                                                                                                                                                                                                                                                                                                                                                                                                                                                                                                                                                                                            | ldentified Ha                 | 596    | 504    | 1 981  | 3 080  | 20%  |
| Incorporated Juni 2018   562   399   1 182   2 143   Identified Ha   337   245   359   941   Potantial Ha   899   644   1 541   3 084   1  TOTAL  Total acquired area June 2018   4 462   3 115   6 908   14 485   TOTAL PROJECTED HA   5 395   3 864   9 248   18 507    Own planted June 2018   3 520   1 681   2 968   8 168   Own cleared June 2018   44   40   389   473   Plasma planted June 2018   485   312   203   1 000   Plasma cleared June 2018   8   7   93   107   Total secured June 2018   4 056   2 040   3 653   9 749    Secured area/Acquired area   91%   65%   53%   67%                                                                                                                                                                                                                                                                                                                                                                                                                                                                                                                                                                                                                                                                                                                                                                                                                                                                                                                                                                                                                                                                                                                                                                                                                                                                                                                                                                                                                                                                                                                               | Potantial Ha                  | 4 496  | 3 220  | 7 707  | 15 423 | 100% |
| Identified Ha   337   245   359   941     Potantial Ha   899   644   1541   3 084   1                                                                                                                                                                                                                                                                                                                                                                                                                                                                                                                                                                                                                                                                                                                                                                                                                                                                                                                                                                                                                                                                                                                                                                                                                                                                                                                                                                                                                                                                                                                                                                                                                                                                                                                                                                                                                                                                                                                                                                                                                                          | PLASMA                        |        |        |        |        |      |
| Potantial Ha  TOTAL  Total acquired area June 2018  TOTAL PROJECTED HA   Secured area/Acquired area  899  644  1541  3084  1  3084  1  3084  1  3084  1  3084  1  3084  1  3084  1  3084  1  3084  1  3084  1  3084  1  3084  1  3084  1  3084  1  3084  1  3084  1  3084  1  3084  1  3084  1  3084  1  3084  1  3084  1  3084  1  3084  1  3084  1  3084  1  3084  1  3084  1  3084  1  3084  1  3084  1  3084  1  3084  1  3084  1  3084  1  3084  1  3084  1  3084  1  3084  1  3084  1  3084  1  3084  1  3084  1  3084  1  3084  1  3084  1  3084  1  3084  1  3084  1  3084  1  3084  1  3084  1  3084  1  3084  1  3084  1  3084  1  3084  1  3084  1  3084  1  3084  1  3084  1  3084  1  3084  1  3084  1  3084  1  3084  1  3084  1  3084  1  3084  1  3084  1  3084  1  3084  1  3084  1  3084  1  3084  1  3084  1  3084  1  3084  1  3084  1  3084  1  3084  1  3084  1  3084  1  3084  1  3084  1  3084  1  3084  1  3084  1  3084  1  3084  1  3084  1  3084  1  3084  1  3084  1  3084  1  3084  1  3084  1  3084  1  3084  1  3084  1  3084  1  3084  1  3084  1  3084  1  3084  1  3084  1  3084  1  3084  1  3084  1  3084  1  3084  1  3084  1  3084  1  3084  1  3084  1  3084  1  3084  1  3084  1  3084  1  3084  1  3084  1  3084  1  3084  1  3084  1  3084  1  3084  1  3084  1  3084  1  3084  1  3084  1  3084  1  3084  1  3084  1  3084  1  3084  1  3084  1  3084  1  3084  1  3084  1  3084  1  3084  1  3084  1  3084  1  3084  1  3084  1  3084  1  3084  1  3084  1  3084  1  3084  1  3084  1  3084  1  3084  1  3084  1  3084  1  3084  1  3084  1  3084  1  3084  1  3084  1  3084  1  3084  1  3084  1  3084  1  3084  1  3084  1  3084  1  3084  1  3084  1  3084  1  3084  1  3084  1  3084  1  3084  1  3084  1  3084  1  3084  1  3084  1  3084  1  3084  1  3084  1  3084  1  3084  1  3084  1  3084  1  3084  1  3084  1  3084  1  3084  1  3084  1  3084  1  3084  1  3084  1  3084  1  3084  1  3084  1  3084  1  3084  1  3084  1  3084  1  3084  1  3084  1  3084  1  3084  1  3084  1  3084  1  3084  1  3084  1  3084  1  3084  1  3084  1  3084  1  3084  1  3084  1  308 | Incorporated Juni 2018        | 562    | 399    | 1 182  | 2 143  | 69%  |
| TOTAL Total acquired area June 2018 TOTAL PROJECTED HA  Solvent State St | ldentified Ha                 | 337    | 245    | 359    | 941    | 31%  |
| Total acquired area June 2018       4 462       3 115       6 908       14 485         TOTAL PROJECTED HA       5 395       3 864       9 248       18 507         Own planted June 2018       3 520       1 681       2 968       8 168         Own cleared June 2018       44       40       389       473         Plasma planted June 2018       485       312       203       1 000         Plasma cleared June 2018       8       7       93       107         Total secured June 2018       4 056       2 040       3 653       9 749    Secured area/Acquired area                                                                                                                                                                                                                                                                                                                                                                                                                                                                                                                                                                                                                                                                                                                                                                                                                                                                                                                                                                                                                                                                                                                                                                                                                                                                                                                                                                                                                                                                                                                                                      | Potantial Ha                  | 899    | 644    | 1 541  | 3 084  | 100% |
| TOTAL PROJECTED HA         5 395         3 864         9 248         18 507           Own planted June 2018         3 520         1 681         2 968         8 168           Own cleared June 2018         44         40         389         473           Plasma planted June 2018         485         312         203         1 000           Plasma cleared June 2018         8         7         93         107           Total secured June 2018         4 056         2 040         3 653         9 749           Secured area/Acquired area         91%         65%         53%         67%                                                                                                                                                                                                                                                                                                                                                                                                                                                                                                                                                                                                                                                                                                                                                                                                                                                                                                                                                                                                                                                                                                                                                                                                                                                                                                                                                                                                                                                                                                                            | TOTAL                         |        |        |        |        |      |
| Own planted June 2018       3 520       1 681       2 968       8 168         Own cleared June 2018       44       40       389       473         Plasma planted June 2018       485       312       203       1 000         Plasma cleared June 2018       8       7       93       107         Total secured June 2018       4 056       2 040       3 653       9 749         Secured area/Acquired area       91%       65%       53%       67%                                                                                                                                                                                                                                                                                                                                                                                                                                                                                                                                                                                                                                                                                                                                                                                                                                                                                                                                                                                                                                                                                                                                                                                                                                                                                                                                                                                                                                                                                                                                                                                                                                                                            | Total acquired area June 2018 | 4 462  | 3 115  | 6 908  | 14 485 | 78%  |
| Own cleared June 2018       44       40       389       473         Plasma planted June 2018       485       312       203       1 000         Plasma cleared June 2018       8       7       93       107         Total secured June 2018       4 056       2 040       3 653       9 749         Secured area/Acquired area       91%       65%       53%       67%                                                                                                                                                                                                                                                                                                                                                                                                                                                                                                                                                                                                                                                                                                                                                                                                                                                                                                                                                                                                                                                                                                                                                                                                                                                                                                                                                                                                                                                                                                                                                                                                                                                                                                                                                          | TOTAL PROJECTED HA            | 5 395  | 3 864  | 9 248  | 18 507 |      |
| Plasma planted June 2018       485       312       203       1 000         Plasma cleared June 2018       8       7       93       107         Total secured June 2018       4 056       2 040       3 653       9 749         Secured area/Acquired area       91%       65%       53%       67%                                                                                                                                                                                                                                                                                                                                                                                                                                                                                                                                                                                                                                                                                                                                                                                                                                                                                                                                                                                                                                                                                                                                                                                                                                                                                                                                                                                                                                                                                                                                                                                                                                                                                                                                                                                                                              | Own planted June 2018         | 3 520  | 1 681  | 2 968  | 8 168  |      |
| Plasma cleared June 2018       8       7       93       107         Total secured June 2018       4 056       2 040       3 653       9 749         Secured area/Acquired area       91%       65%       53%       67%                                                                                                                                                                                                                                                                                                                                                                                                                                                                                                                                                                                                                                                                                                                                                                                                                                                                                                                                                                                                                                                                                                                                                                                                                                                                                                                                                                                                                                                                                                                                                                                                                                                                                                                                                                                                                                                                                                         | Own cleared June 2018         | 44     | 40     | 389    | 473    |      |
| Total secured June 2018         4 056         2 040         3 653         9 749           Secured area/Acquired area         91%         65%         53%         67%                                                                                                                                                                                                                                                                                                                                                                                                                                                                                                                                                                                                                                                                                                                                                                                                                                                                                                                                                                                                                                                                                                                                                                                                                                                                                                                                                                                                                                                                                                                                                                                                                                                                                                                                                                                                                                                                                                                                                           | Plasma planted June 2018      | 485    | 312    | 203    | 1 000  |      |
| Secured area/Acquired area 91% 65% 53% <b>67%</b>                                                                                                                                                                                                                                                                                                                                                                                                                                                                                                                                                                                                                                                                                                                                                                                                                                                                                                                                                                                                                                                                                                                                                                                                                                                                                                                                                                                                                                                                                                                                                                                                                                                                                                                                                                                                                                                                                                                                                                                                                                                                              | Plasma cleared June 2018      | 8      | 7      | 93     | 107    |      |
|                                                                                                                                                                                                                                                                                                                                                                                                                                                                                                                                                                                                                                                                                                                                                                                                                                                                                                                                                                                                                                                                                                                                                                                                                                                                                                                                                                                                                                                                                                                                                                                                                                                                                                                                                                                                                                                                                                                                                                                                                                                                                                                                | Total secured June 2018       | 4 056  | 2 040  | 3 653  | 9 749  |      |
|                                                                                                                                                                                                                                                                                                                                                                                                                                                                                                                                                                                                                                                                                                                                                                                                                                                                                                                                                                                                                                                                                                                                                                                                                                                                                                                                                                                                                                                                                                                                                                                                                                                                                                                                                                                                                                                                                                                                                                                                                                                                                                                                | Secured area/Acquired area    | 91%    | 65%    | 53%    | 67%    |      |
| Secured area/Projected area 75% 53% 39% <b>53%</b>                                                                                                                                                                                                                                                                                                                                                                                                                                                                                                                                                                                                                                                                                                                                                                                                                                                                                                                                                                                                                                                                                                                                                                                                                                                                                                                                                                                                                                                                                                                                                                                                                                                                                                                                                                                                                                                                                                                                                                                                                                                                             | Secured area/Projected area   | 75%    | 53%    | 39%    | 53%    |      |

Musi Rawas – progress June 2018

| June 2018 | Compensation Ha |        |        |          |         |         |         |       |             |
|-----------|-----------------|--------|--------|----------|---------|---------|---------|-------|-------------|
|           |                 |        |        |          | Correct | Planted | Cleared |       | planted/    |
| Area      | YTD 2017        | jun/18 | TOTAL  | YTD 2017 | planted | jun/18  | jun/18  | TOTAL | compensated |
| AKL       | 3 759           | 141    | 3 900  | 3 776    | -407    | 151     | 44      | 3 564 | 91,4%       |
| ARU       | 2 626           | 90     | 2 716  | 1 558    | -13     | 135     | 40      | 1 721 | 63,4%       |
| AMR       | 4 789           | 937    | 5 726  | 2 410    | -33     | 590     | 389     | 3 357 | 58,6%       |
| Plasma    | 2 109           | 34     | 2 143  | 929      | -39     | 110     | 107     | 1 107 | 51,7%       |
| TOTAL     | 13 283          | 1 202  | 14 485 | 8 673    | -491    | 986     | 580     | 9 749 | 67,3%       |

### Musi Rawas – South Sumatra summary of project status

| Latest update | Izin Lokasi | Expansion   | TOTAL    | Planted | Identified | Potential   | INTI   | PLASMA |
|---------------|-------------|-------------|----------|---------|------------|-------------|--------|--------|
|               | HGU         | Izin Lokasi | HGU/IZIN | Cleared |            | development |        |        |
|               |             |             |          |         |            | ·           |        |        |
| PT AKL        | 6 590       |             | 6 590    | 4 056   | 1 339      | 5 395       | 4 496  | 899    |
| PT AKL II     |             | 3 137       | 3 137    | 0       | 1 569      | 1 569       | 1 307  | 261    |
| PT ARU        | 5 712       |             | 5 712    | 2 040   | 1 824      | 3 864       | 3 220  | 644    |
| PT AMR I+II   | 12 305      |             | 12 305   | 3 653   | 5 595      | 9 248       | 7 707  | 1 541  |
| PT AMR III    |             | 1 303       | 1 303    | 0       | 652        | 652         | 543    | 109    |
| Metafocus     |             | 4 201       | 4 201    | 0       | 2 101      | 2 101       | 1 750  | 350    |
| Dendymarker   | 17 793      |             | 17 793   | 8 986   |            | 8 986       | 6 205  | 2 781  |
| DIL Newplant  |             |             | 0        | 0       | 1 604      | 1 604       | 1 604  | 0      |
| TOTAL         | 42 400      | 8 641       | 51 041   | 18 735  | 14 683     | 33 418      | 26 832 | 6 586  |

Musi Rawas compensated area June 2018

Musi Rawas planted area up to june 2018