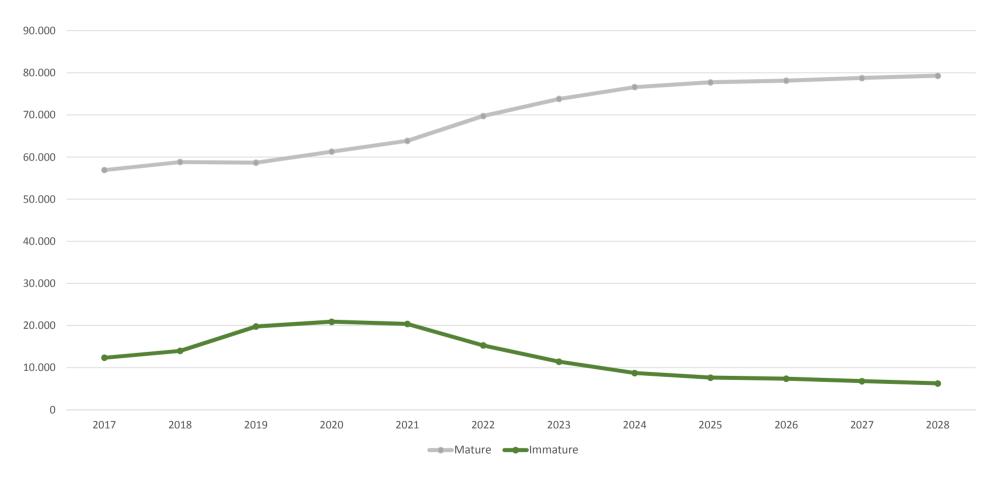

Planted area (in hectares) – 100%

Supply base (in hectares): own ha and outgrowers ha − 100%

100% CPO production (including plasma and outgrowers – NO FFB)

Evolution mature-immature ha oil palm – 100%

Yield per hectare CPO

#### **Cash flow and expansion**

- Investment policy remains fully focused on expanding South Sumatra palm oil activities (PT Dendymarker and Musi Rawas)
- DIL will be increased to more than 10 000 hectares in the future, which will bring the total development in South Sumatra to +/- 33 000 hectares, of which 20% will belong to the local communities but will be exploited by us.
- To conclude, the additional acquisition of concessions earlier this year has opened the way to the growth of the SIPEF group into a company that, over a 5-year period, will approach 100 000 hectares under own management, of which 80 000 hectares are already planted and the supply base will reach 120 000 hectares.