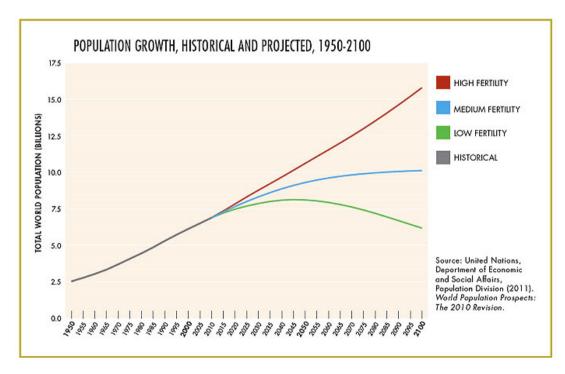

Palm oil in the world - Population growth

- In the coming 40 years, mankind will have to produce more food than in the previous 10 000 years put together
- Population growth will have a huge impact on future food demands
- Rising middle class is causing diet changes in developing countries
- Agricultural land is increasingly becoming scarcer